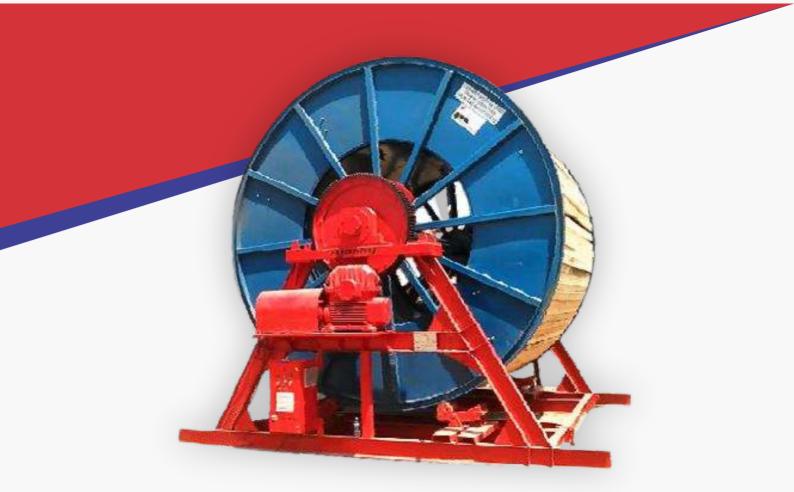

## **Umbilical Reel Drives**

Umbilical Reel Drives are used for spooling and unspooling of rigid and flexible pipes, umbilicals, risers and other products for offshore applications stored on reels. Our reel drive units consist of two towers, one being the drive tower & other being the idle tower which can be separately transported facilitating ease of transportation. The drive tower gets the driving power from the electrical or hydraulic motor.

## **Optionals**

- Engine or Hydraulic Driven
- > Electrical or Hydraulic Motor drive
- VFD (Variable Frequency Drive) panels in electrical models for precisely controlled RPMs

| Technical Specifications: |                                           |
|---------------------------|-------------------------------------------|
| Capacity                  | Up to 100 T                               |
| Rotation                  | Bi-Directional                            |
| Rotary Drive              | SS 304, SS 316 Stainless Steel            |
| Hydraulic Motor           | Rexroth/ Bosch                            |
| Electrical Motor          | Kirloskar/ ABB/ Crompton Greaves/ Havells |
| Gearbox                   | Elecon/ Omega                             |
| VFD                       | ABB/ Yaskawa                              |