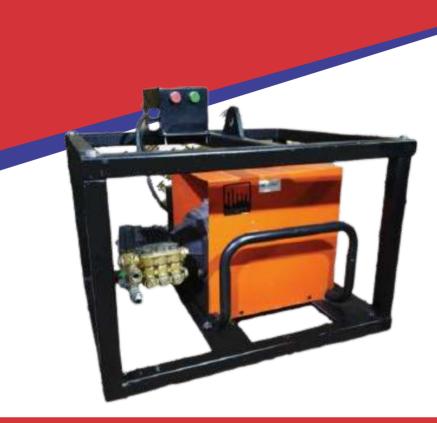

## **Cleaning Pumps**

Cleaning Pumps can be used to clean and flush out concrete and residue aggregates from equipment like Batching Plants, Pavers, Concrete Pumps etc. and from other equipment which require regular cleaning at site.

#### **Inclusions**

- Pressurizing Pump
- Electrical Motor ( with starter)
- Skid
- Delivery Hose 10m
- Lance Nozzles 5 Nos

#### **Technical Specifications**

- Pressure 235 bar
- ➤ Flow 10.7 lpm
- ➤ RPM-1450
- ➤ Power-5.5 KW